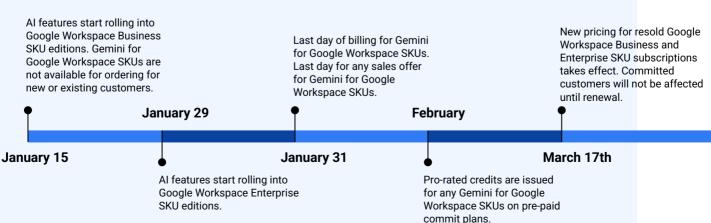

## Simplified pricing with Al Included

The following AI capabilities will start rolling out to Google Workspace Business customers today and to Enterprise customers by end of January 2025: